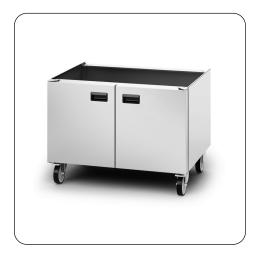

OA8973/C - Lincat Opus 800 Free-standing Pedestal with Doors and Castors - for units W 900 mm This Opus 800 Series ambient pedestal is designed to support and integrate with 900mm wide Opus counter top models (excluding salamanders and gas chargrills) allowing products to suite perfectly together.

- Designed to suite with the Opus 800 series
- Suitable for Opus 800 counter top models\*
- Provides additional storage, whilst keeping contents of cupboard clean
- On castors for easy cleaning
- Suitable for Opus 800 counter top models (excluding salamanders and gas chargrills, please see relevant product for alternatives)