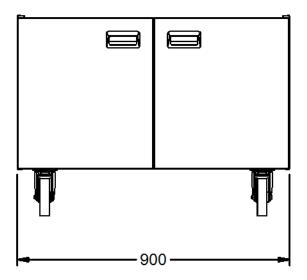

## Summary

BrandLincatRangeOpus 800Unit TypeFree-standing

Available in UK Only

 UK Warranty
 2 Years Parts and Labour Warranty

 Export Warranty
 Contact your local dealer

 GTIN
 5056105118060

| Weights and Dimensions    |      | Shipping         | Shipping |  |
|---------------------------|------|------------------|----------|--|
| Unit Height (External) mm | 665  | Packed Weight Kg | 41.25    |  |
| Unit Width (External) mm  | 900  | Packed Height cm | 60       |  |
| Unit Depth (External) mm  | 705  | Packed Width cm  | 100      |  |
| Height (Internal) mm      | 440  | Packed Depth cm  | 85       |  |
| Width (Internal) mm       | 840  |                  |          |  |
| Depth (Internal) mm       | 670  |                  |          |  |
| Net Weight Kg             | 37.5 |                  |          |  |
|                           |      |                  |          |  |