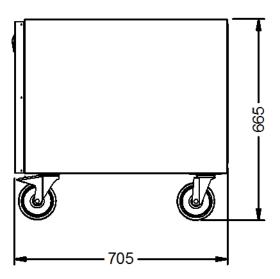

## Summary

BrandLincatRangeOpus 800Unit TypeFree-standing

Available in UK Only

 UK Warranty
 2 Years Parts and Labour Warranty

 Export Warranty
 Contact your local dealer

 GTIN
 5056105118060

| Weights and Dimensions    |      | Shipping         | Shipping |  |
|---------------------------|------|------------------|----------|--|
| Unit Height (External) mm | 665  | Packed Weight Kg | 41.25    |  |
| Unit Width (External) mm  | 900  | Packed Height cm | 60       |  |
| Unit Depth (External) mm  | 705  | Packed Width cm  | 100      |  |
| Height (Internal) mm      | 440  | Packed Depth cm  | 85       |  |
| Width (Internal) mm       | 840  |                  |          |  |
| Depth (Internal) mm       | 670  |                  |          |  |
| Net Weight Kg             | 37.5 |                  |          |  |
|                           |      |                  |          |  |