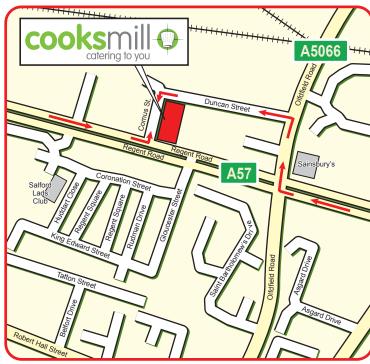

From M602: Proceed to end of motorway and continue straight on at lights - A57 Regent Road. Keep straight on A57. Get in left lane and keep a look out for Comus Stgreet on the left. Take the turn into Comus Street and we are located after a short distance on the right.

From Manchester A57(M): Follow the A57(M) westbound and head for the M602. The A57(M) will become the A57 and bend around to the left, keep in the left hand lane at the junction with the A6042 and continue to follow the A57(Regent Road). At the traffic light junction with the A5066(Oldfield Road) take the turning on the right(across the carriageway). Take the second left turn into Duncan Street. At the end of Duncan Street take a left turn into Comus Street where we are located on the left.

Parking: Visitor parking is available outside our premises.

By Air: Manchester Airport is approximately a 20-minute drive from the centre and Exchange Quay.

**By Rail:** The closest train stations are Manchester Piccadilly and Manchester, Salford Crescent.

By Bus: Catch a 33 bus from Manchester, getting off at the stop after Sainsburys.