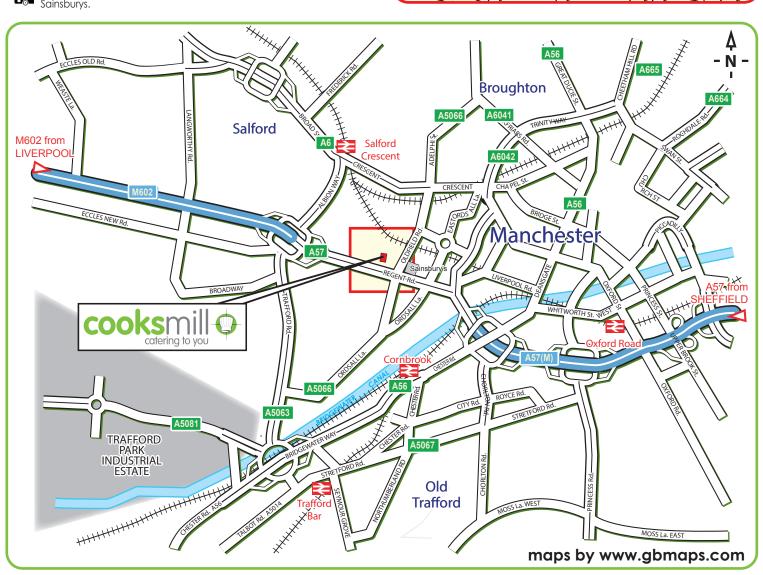

## **Directions:**

From M62 Liverpool: At junction 12 join M602 Eastbound. Follow directions from M602 below.

From M6 Preston: At junction 21a join M602 Salford. Follow directions from M602 below.

From M62 Leeds: At junction 12 join M602 Eastbound. Follow directions from M602 below.

From M602: Proceed to end of motorway and continue straight on at lights - A57 Regent Road. Keep straight on A57. Get in left lane and keep a look out for Comus Stgreet on the left. Take the turn into Comus Street and we are located after a short distance on the right.

From Manchester A57(M): Follow the A57(M) westbound and head for the M602. The A57(M) will become the A57 and bend around to the left, keep in the left hand lane at the junction with the A6042 and continue to follow the A57(Regent Road). At the traffic light junction with the A5066(Oldfield Road) take the turning on the right(across the carriageway). Take the second left turn into Duncan Street. At the end of Duncan Street take a left turn into Comus Street where we are located on the left.